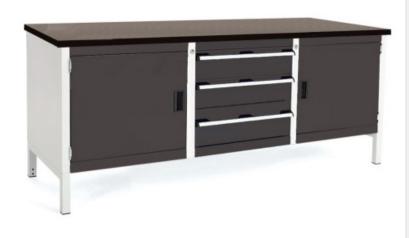

#### **DESCRIPTION**

Mechanical engineering bench with two cupboards and three drawers with two internal divider sets (all lockable), from the comprehensive Bott range.

The top is made from 30mm hardwearing Phenolic.

## **FEATURES**

- Hardwearing phenolic top
- Heavy duty powder coated steel frame
- Sturdy welded metal legs
- 2 Lokcable Cupboards
- 3 Lockable smooth closing drawers