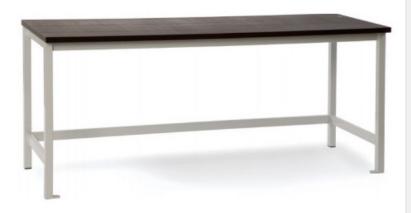

# **DESCRIPTION**

Mechanical engineering bench with 30mm Hardwearing phenolic top and Heavy Duty powder coated steel frame.

Hard wearing surface for educational environments.

# **FEATURES**

- Hardwearing phenolic top
- Heavy duty powder coated steel frame
- Sturdy welded metal legs