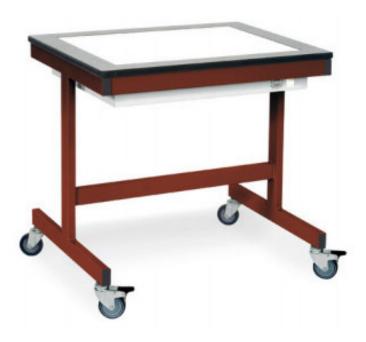

# NORTEK - LIGHT BOX WORKSTATION

## TECHNICAL SPECIFICATION

A2 Sized Integrated Lightbox

Dimensions

#### DESCRIPTION

A2 Sized lightbox integrated into workstation flush with surface, Provides the user with a diffused light.

Low energy cool LED light source enclosed in the unit.

6mm toughened glass top panel recessed to finish flush with the worksurface.

#### INCLUDED

- Cool LED Light Source
- A3 6mm thick toughened glass panel
- Locking castors

#### **FEATURES**

- Durable Surface
- Smooth finish
- Sturdy metal legs
- 6mm thick toughened glass surface
- Low energy cool LED lighting