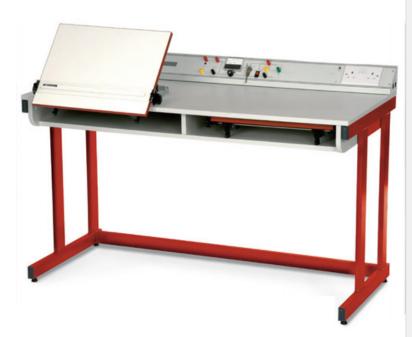

#### DESCRIPTION

Design desk supplied with two A3 Walton Harleston boards.

Based on a cantilever style desk frame with storage compartments under the desk top to house A3 Harleston drawing boards.

Can also be fitted with desk top low voltage power trunking as shown in the image to provide a multi-use DT graphic and electronic classroom environment .

#### INCLUDED

- Sturdy workstation
- 2 x Walton Harleston A3 Drawing Boards
- Adjustable Rule

Note: Optional Trunking Not Supplied As Standard.

## TECHNICAL SPECIFICATION

| IDD A3 With 2 x A3 Harleston Drawing Board |                    |
|--------------------------------------------|--------------------|
| Dimensions                                 | 1300 x 600 x 760mm |