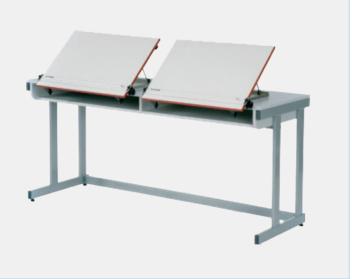

#### DESCRIPTION

Design desk supplied with two A3 Walton Harleston boards.

Based on a cantilever style desk frame with storage compartments under the desk top to house A3 Harleston drawing boards.

Can also be fitted with desk top low voltage power trunking as shown in the image to provide a multi-use DT graphic and electronic classroom environment .

#### INCLUDED

- Sturdy workstation
- 2 x Walton Harleston A3 Drawing Boards
- Adjustable Rule

Note: Optional Trunking Not Supplied As Standard.

## TECHNICAL SPECIFICATION

| IDD A3 With 2 x A3 Harleston Drawing Board |                    |
|--------------------------------------------|--------------------|
| Dimensions                                 | 1300 x 600 x 760mm |