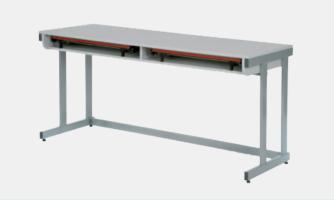

#### DESCRIPTION

Design desk supplied with two A3 Walton Harleston boards.

Based on a cantilever style desk frame with storage compartments under the desk top to house A3 Harleston drawing boards.

Can also be fitted with desk top low voltage power trunking as shown in the image to provide a multi-use DT graphic and electronic classroom environment .

#### INCLUDED

- Sturdy workstation
- 2 x Walton Harleston A3 Drawing Boards
- Adjustable Rule

Note: Optional Trunking Not Supplied As Standard.

## TECHNICAL SPECIFICATION

| IDD A3 With 2 x A3 Harleston Drawing Board |                    |
|--------------------------------------------|--------------------|
| Dimensions                                 | 1300 x 600 x 760mm |