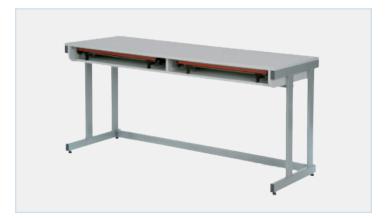

### **DESCRIPTION**

Design desk supplied with two A2 Walton Harleston boards.

Based on a cantilever style desk frame with storage compartments under the desk top to house A2 Harleston drawing boards.

Can also be fitted with desk top low voltage power trunking as shown in the image to provide a multi-use DT graphic and electronic classroom environment.

### **FEATURES**

- Durable Surface
- Smooth finish
- Sturdy metal legs
- Removable A2 Walton Harleston drawing boards

## **INCLUDED**

- Sturdy workstation
- 2 x Walton Harleston A2 Drawing Boards
- Adjustable Rule

Note: Optional Trunking Not Supplied As Standard.