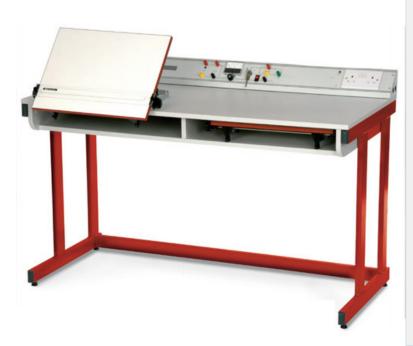

### **DESCRIPTION**

Design desk supplied with two A2 Walton Harleston boards.

Based on a cantilever style desk frame with storage compartments under the desk top to house A2 Harleston drawing boards.

Can also be fitted with desk top low voltage power trunking as shown in the image to provide a multi-use DT graphic and electronic classroom environment.

Useful when space in the classroom is at a premium.

### **FEATURES**

- Durable Surface
- Smooth finish
- Sturdy metal legs
- Removable A2 Walton Harleston drawing boards

## **INCLUDED**

- Sturdy workstation
- 2 x Walton Harleston A2 Drawing Boards
- Adjustable Rule

Note: Optional Trunking Not Supplied As Standard.