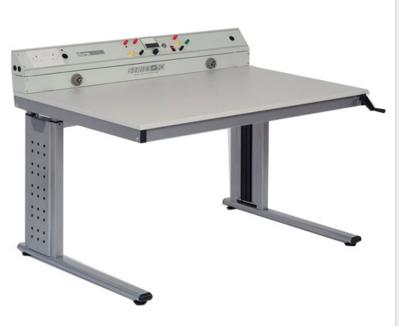

# NORTEK - VARIABLE HEIGHT PECT WORKSTATION

#### DESCRIPTION

Variable PECT Workstation with MPLVS 1200 mains and low voltage trunking and 24V soldering supply.

The PECT workstation is supplied with MPLVS 1200 mains and low voltage trunking with 24V soldering iron supply and can be fitted with optional Fume extraction trunking.

#### **INCLUDED**

- Heavy duty steel bench
- Height Adjustment Winding Handle
- PECT low voltage trunking

#### **FEATURES**

- Heavy duty construction
- Hand adjustable height
- 670 to 970mm operation heights
- Ideal access for wheelchair users
- PECT Low voltage trunking
- 24V Soldering Iron Supply