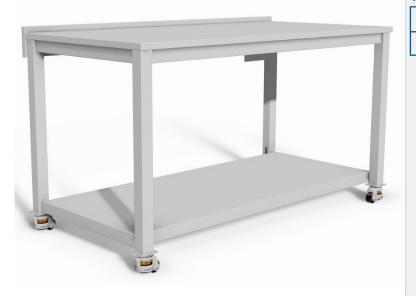

### **DESCRIPTION**

Heavy duty mobile machine bench.

Fully welded and powder coated steel construction with heavy duty levelling castors with integrated truck lock.

Fitted with a 25mm MFC worktop and shelf finished with 2mm matching high impact resistant ABS edging.

#### **INCLUDED**

- Heavy duty steel bench
- 25mm MFC Worktop
- Impact Resistant ABS Edging
- Lockable Castors

Note: Paper clips not included.

## **FEATURES**

- Full welded construction
- Heavy duty levelling castors
- 2mm matching high impact resistant ABS Edging
- Lower tier storage
- Integrate truck lock