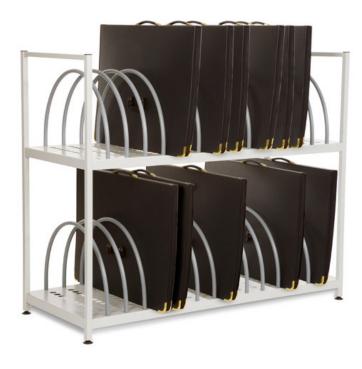

#### DESCRIPTION

A two tier storage portolio holder with a large loading capacity and high quality finish.

## **TECHNICAL SPECIFICATION**

| Dimensions (LxWxH) | 1720 x 710 x 1430 mm |
|--------------------|----------------------|
| Capacity           | 30 A1 Portfolios     |

#### INCLUDED

- 2 Shelf H.D Welded Frame
- Flexible Poly Dividers
- Adjustable Feet

#### Note: Folders not included

#### **FEATURES**

- H.D Welded Steel Framework
- 30 A1 Folder Storage