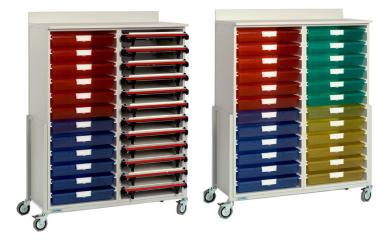

## DESCRIPTION

24 A3 drawing boards will fit this horizontal unit, boards ordered seperately. Allows the drawing boards to be slipped out and used by students. Mobile via lockable castors.

The boards can be replaced by plastic storage trays.

## AES PART CODE/ORDERING TABLE

| 24 Board A3 Storage Unit | 01231-A3/24M |
|--------------------------|--------------|
| A3 Transluscent Trays    | 01233-TA3    |
| A3 Solid Colour Trays    | 01246-SA3    |