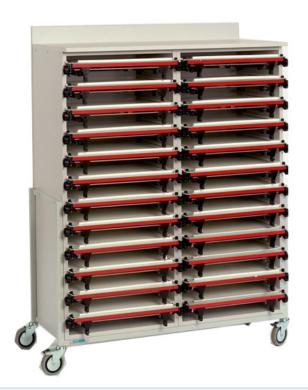

## TECHNICAL SPECIFICATION

24 Board Storage Cupboard

Capacity

24 A3 Drawing Boards

## DESCRIPTION

24 A3 drawing boards will fit this horizontal unit, boards ordered seperately. Allows the drawing boards to be slipped out and used by students. Mobile via lockable castors.

The boards can be replaced by plastic storage trays.

## **FEATURES**

- Can store up to 24 A3 Drawing Boards
- Easy slide retrieval
- Mobile via sturdy rubber castors
- Lockable front castors