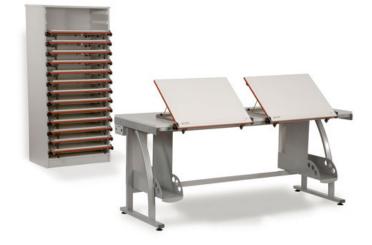

#### DESCRIPTION

15 A2 drawing boards will fit this vertical unit, boards ordered seperately.

Allows the drawing boards to be slipped out and used by students.