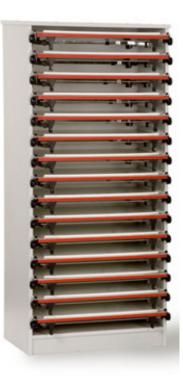

# NORTEK - A2 15 HARLESTON BOARD CUPBOARD UNIT

#### DESCRIPTION

15 A2 drawing boards will fit this vertical unit, boards ordered seperately.

Allows the drawing boards to be slipped out and used by students.

### **FEATURES**

- Can store up to 15 A2 Harleston Drawing Boards •
- Easy slide retrieval