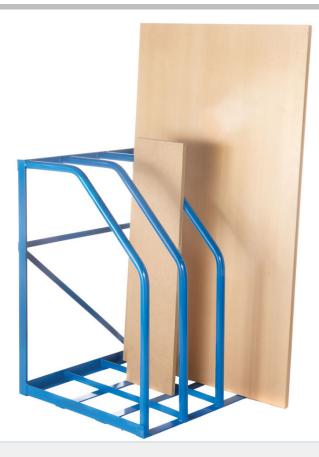

#### DESCRIPTION

A steel constructed and fully welded steel storage rack for sheets of timber.

Designed with 3 bays and compartment bars to prevent material movement this rack is an ideal storage solution for any workshop.

#### **FEATURES**

- British Manufactured
- Fully welded steel construction
- Compartment bars to prevent unwanted material movement
- Lightweight
- Provides large amount of storage space for various thickness of sheets

### **TECHNICAL SPECIFICATION**

| Number of Bays                   | 3                  |
|----------------------------------|--------------------|
| Construction                     | Fully Welded Steel |
| Dimensions                       | 900 x 860 x 860 mm |
| Distance Between<br>Support Bars | 230 mm             |
| Weight                           | 20 kg              |