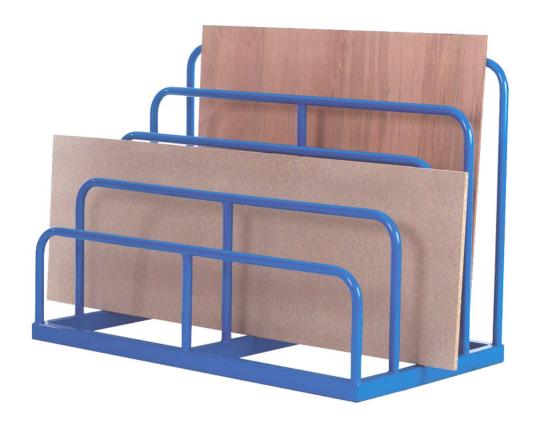

## **DESCRIPTION**

A steel construction variable height sheet material storage rack. Fully welded construction with multiple bays at various heights offering more versatility for different sheet sizes.

Standing lengths of product in this rack helps keep them tidy and offers good visualisation.

#### **FEATURES**

- British Manufactured
- Fully welded steel construction, with steel base
- 4 Storage Bays
- Predrilled for bolting to the floor (fixings not included)
- Comes with epoxy paint finish
- Ideal for storing multiple sheets in various heights
- Support bar heights of 400, 550, 700, 850 and 1000mm