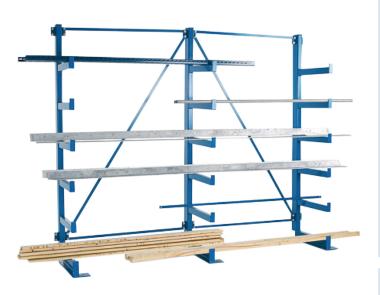

## HORIZONTAL TIMBER STORAGE RACK

| TECHNICAL SPECIFICATION |         |  |
|-------------------------|---------|--|
| Height                  | 2100 mm |  |
| Width                   | 2580 mm |  |
| Depth                   | 610 mm  |  |
| Weight                  | 106 kg  |  |
| Load Capacity Per Arm   | 200 kg  |  |

## **DESCRIPTION**

Ideal for the storage 3m lengths of timber and can be use for variety of other items including, pipes, bars, etc. Each arm has end stops to prevent items slipping, and there is also a double sided version available.

## **FEATURES**

- Load capacity per arm of 200 kg giving the rack a total loading capacity of 1200 kg
- Steel construction
- Fully welded for maximum structural integrity
- Finished in blue gloss paint