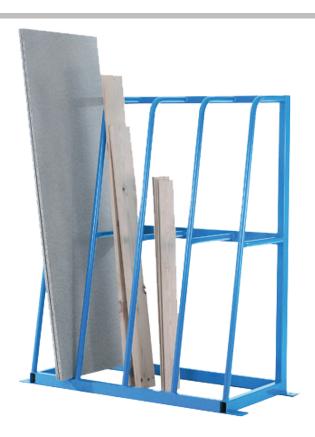

## **DESCRIPTION**

Designed specifically to provide organised storage facilities for sheets of timber but can also be used for a variety of other materials. Fully welded construction and finished in stove enamel blue. Predrilled ready for bolting to the floor.

## **FEATURES**

- Fully welded steel construction
- 4 or 6 Storage bays
- Predrilled for bolting to the floor (fixings not included)
- Comes with blue enamel paint finish
- Ideal for storing multiple timber sheets in various heights