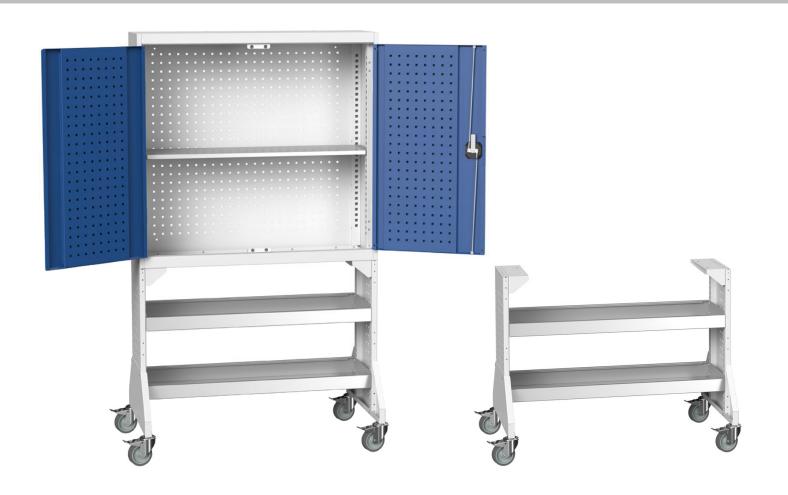

### **DESCRIPTION**

The BOTT Mobile Rack for Perfo Wall Cupboards elevates cupboards for improved access, increased storage options and allows easy transport around the workplace.

This mobile rack is constructed from hardwearing steel and includes two galvansied steel trays.

## **TECHNICAL SPECIFICATION**

| Dimensions        | 1050 x 650 x 925mm           |
|-------------------|------------------------------|
| Compatible Models | BOTT Perfo Wall<br>Cupboards |
| Number of Shelves | 2                            |
| Tray Thickness    | 75mm                         |
| Locking Mechanism | Locking Castor Brakes        |

#### **FEATURES**

- Up to 60kg U.D.L Capacity Galvanised Shelves
- Strong Steel Shelving
- High Quality Matt Texture Powder Coat
- Lockable Castors

## **INCLUDED**

- Mobile Rack
- 2 Shelves
- 4 Lockable Castors