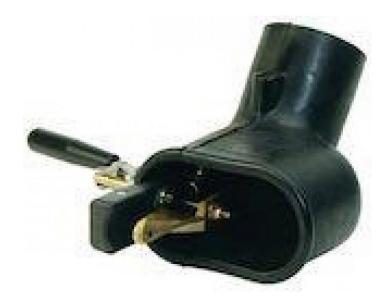

## **DESCRIPTION**

The Nederman exhaust nozzles range is an extensive range of robust and metal vehicle exhaust extraction nozzles to accomodate various types of vehicles and systems including European standard EURO 6 engines.

## **FEATURES**

- Easy manual connection and disconnection of the exhaust nozzle
- Well proven nozzle with a soft capturing hood that protects employees and vehicles
- The nozzle is resistant to very high exhaust temperature - up to 400°C in normal use
- Nozzle available in several diameter: Ø75, Ø100, Ø125
- The nozzle is capable of fitting on to exhaust pipes of many sizes and secured with a vice grip.