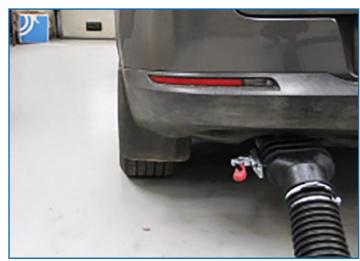

Adjustable test funnels with special design to handle large volumes of hot exhaust from vehicles in inspection centres for example.

Also available with floor stand and for vertical exhaust pipes.

The adjustable floor stand accommodates most exhaust pipe positions and designs.

## **FEATURES**

- Easy manual connection and disconnection of the exhaust nozzle
- Well proven nozzle with a soft capturing hood that protects employees and vehicles
- The nozzle is resistant to very high exhaust temperature - up to 400°C in normal use
- Nozzle available in several diameter: Ø75, Ø100, Ø125
- The nozzle is capable of fitting on to exhaust pipes of many sizes and secured with a vice grip.