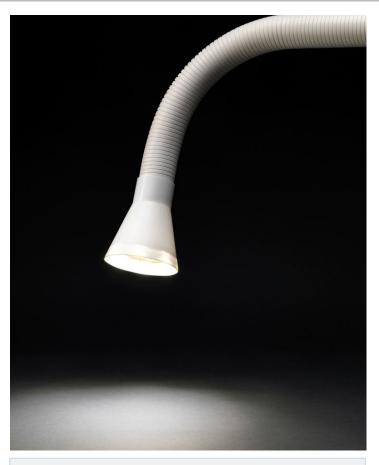

## **DESCRIPTION**

BOFA's wide range of volume LEV extraction accessories now includes 2 LED Light 50mm extraction Arms.

Available in black or white, these new arms can be mounted into BOFA's unique flip top mount and can easily moved to the best angle for your application. With 8 LED lights at the end of the funnel lighting up your work piece, these new arms allow for a clearer work space and a bright clean light work area. The black version is made from ESD anti-static plastic primarily for the electronics industry and the white version would look great in any professional beauty salon or nail bar.