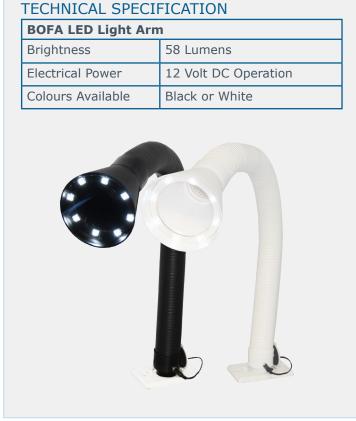

## **DESCRIPTION**

BOFA's wide range of volume LEV extraction accessories now includes 2 LED Light 50mm extraction Arms.

Available in black or white, these new arms can be mounted into BOFA's unique flip top mount and can easily moved to the best angle for your application. With 8 LED lights at the end of the funnel lighting up your work piece, these new arms allow for a clearer work space and a bright clean light work area. The black version is made from ESD anti-static plastic primarily for the electronics industry and the white version would look great in any professional beauty salon or nail bar.

## **FEATURES**

- High Energy Efficiency and Maintenance Free
- Eight Powerful LEDs Provide 58 Lumens
- Low Energy Consumption
- Long Lifetime
- 12 Volt DC Operation