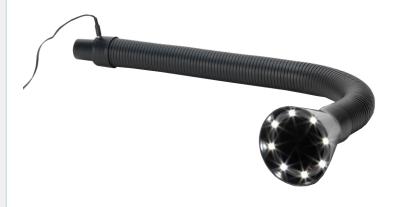

## **DESCRIPTION**

BOFA's wide range of volume LEV extraction accessories now includes 2 LED Light 50mm extraction Arms.

Available in black or white, these new arms can be mounted into BOFA's unique flip top mount and can easily moved to the best angle for your application. With 8 LED lights at the end of the funnel lighting up your work piece, these new arms allow for a clearer work space and a bright clean light work area. The black version is made from ESD anti-static plastic primarily for the electronics industry and the white version would look great in any professional beauty salon or nail bar.