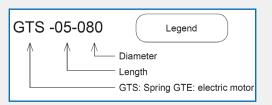

## **TECHNICAL SPECIFICATION**

| Part Code | Description |
|-----------|-------------|
| 04-700    | GTS-05-080  |
| 04-701    | GTS-07-080  |
| 04-702    | GTS-10-080  |
| 04-703    | GTS-05-100  |
| 04-704    | GTS-07-100  |
| 04-705    | GTS-10-100  |
| 04-706    | GTS-05-125  |
| 04-707    | GTS-07-125  |
| 04-708    | GTS-10-125  |
| 04-709    | GTS-05-150  |
| 04-710    | GTS-07-150  |
| 04-711    | GTS-10-150  |