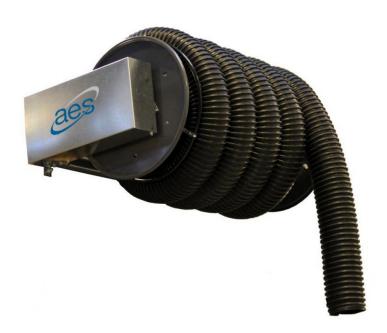

#### **DESCRIPTION**

The Geovent Hose Reels GTS is used for the extraction of exhaust gases, welding smoke, etc. The advantage of using this principle, is that an extraction hose is always available and rolled out hoses do not take up space on the floor.

Geovent type GTS (Spring Driven) is a series of Hose Reels, based on a common platform, so that the Reel can be easily upgraded from spring driven to electric.

The Reel is produced in one width (1000 mm) and fits on both Ø80, Ø100, Ø125, and Ø150 mm in lengths up to 10 m.

Hose Reel GTS is provided with a strong steel spring that works by spring loading in the same way as for a roller blind.

The Hose Reels is a sturdy, yet light construction, consisting of galvanized and powder enameled parts, which ensure s a long service life.