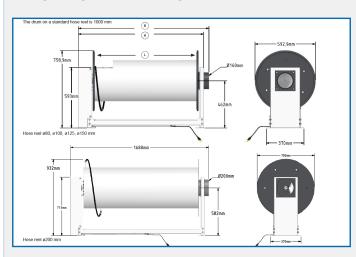

## TECHNICAL DRAWING

| GTE/GTS | L       | Α       | В       |
|---------|---------|---------|---------|
| 750 mm  | 750 mm  | 980 mm  | 1031 mm |
| 1000 mm | 1000 mm | 1230 mm | 1281 mm |
| 1400 mm | 1400 mm | 1630 mm | 1681 mm |