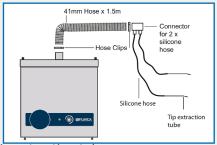

Fully HEPA filtered to ensure that dangerous particles are captured by the system before air is recirculated back into the work environment.

The kit comes with one connection kit. (1.5M Long hose with a connector for dual silicone tubes to be mounted upon soldering irons)

### CONNECTION KIT

- 2 x tip extraction tubes
- 1 x 4 m x 5.5 mm ID x 1.5 mm wall clear silicone hose
- 2 x screw in adaptor (8 mm hose, M10)
- 1 x 0.07 m x 32 mm pipe connector
- 1 x 1.5 m x 41 mm flexible hose
- 2 x hose clips