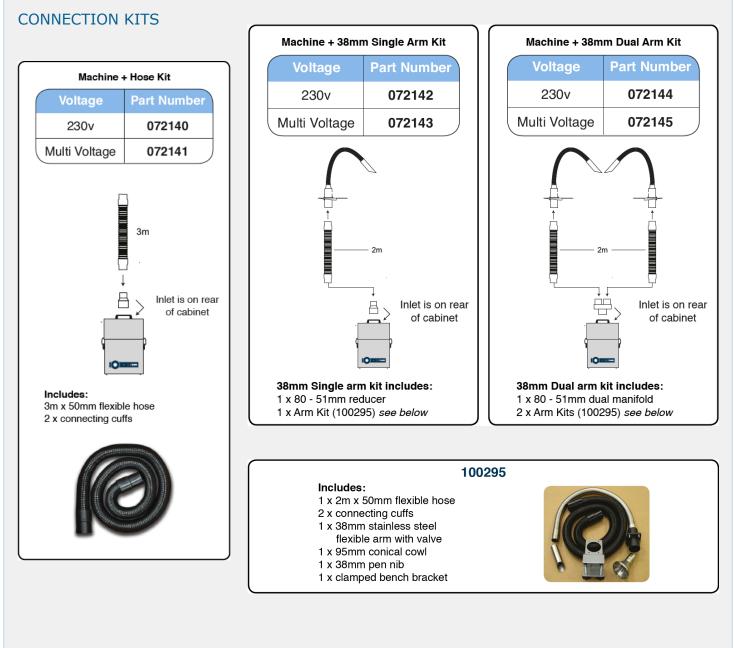

### REPLACEMENT ARMS

| 38 mm x 1.5 m flexible stainless steel arm  | 120128 |
|---------------------------------------------|--------|
| 38 mm x 0.75 m flexible stainless steel arm | 120129 |
| 38 mm x 0.5 m flexible stainless steel arm  | 120199 |

# UNIT SUPPLIED WITH

- 1 x Main Filter
- 1 x Pre Filter
- 1 x Connection Kit
  1 x Power Cable
- 1 x Manual

AES OFFER INSTALLATION AND SERVICE SUPPORT FOR ALL EQUIPMENT