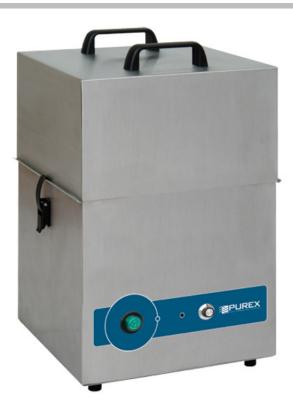

### DESCRIPTION

Purex analogue units give a basic overview of their filter condition using a light system based on the front of the unit. A green light indicates the filter is working well, a yellow light shows the filter is nearing saturation and a red light indicates that the filter should be replaced immediately.

This Purex unit is suitable for removing Laser Generated Airborne Contaminants produced during soldering processes. The unit filters and recirculates the air back into the room.

The speed of the unit is fully controllable using the variable speed control located on the front panel of the system.

Constructed from precision made stainless steel. Heavy duty castors allow for the unit to be repositioned to locations around the workshop.

| TECHNICAL SPECIFICATION         |                                              |  |
|---------------------------------|----------------------------------------------|--|
| Dimensions<br>(W x D x H)       | 308 x 330 x 493 mm                           |  |
| Weight                          | 14 kg                                        |  |
| Inlet / Outlet                  | Ø80mm                                        |  |
| Airflow                         | 230 V: 170 m³/h<br>100 - 230 V: 190-220 m³/h |  |
| Power Consumption               | 230 V: 0.14kW<br>110 - 230 V: 0.21 kW        |  |
| Frequency                       | 50/60 Hz                                     |  |
| Mobility                        | Portable, Dual Handles                       |  |
| Filter Replacement<br>Indicator | Main Filter Saturation<br>Indicator          |  |
| Filter Specifications           |                                              |  |
| EN 60335-2-69,<br>class H       | 99.997%                                      |  |
| Main Filter                     | HEPA/Chemical                                |  |
| Pre-filter "cartridge"          | Pleated Bag Filter                           |  |
| Sound Level Data                |                                              |  |
| At Distance of 1m               | 59dB (A)                                     |  |

#### **FEATURES**

- VariColour filter blocked warning system
- Highest grade HEPA and carbon technology
- Automatic electronic flow control maintains a constant extraction rate even as the filter blocks
- Quiet in operation
- Simple to install and easy to relocate