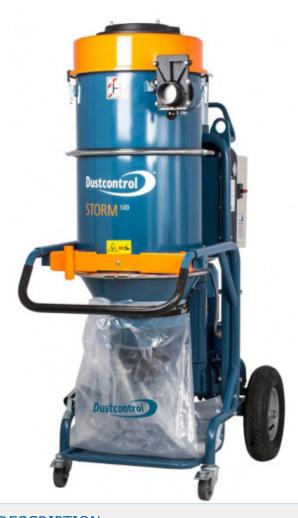

# DUSTCONTROL DC STORM 500 C

## **DESCRIPTION**

The Dustcontrol DC Storm 500 C is an electrically driven suction machine for use in point extraction, cleaning and material transport in most types of industries.

The dust extractor uses negative pressure to force the air through a suction cover/nozzle, hose system, pre-separator and dust separator. Coarse separation is carried out in the machine's cyclone, providing very effective separation of any coarse dust. Fine dust is separated in the units filter.

#### **FEATURES**

- New efficient semi-automatic filter cleaning system
- For easier transportation, it has handles both front and rear and the cyclone can be tilted
- For better ergonomic the handles are adjustable and the cyclone can be tilted for easy filter change
- Equipped with Intellibag (DC Storm 500 C), container (DC Storm 500 A) or Longopac (DC Storm 500 L)
- A new and more efficient HEPA filter and larger filter area