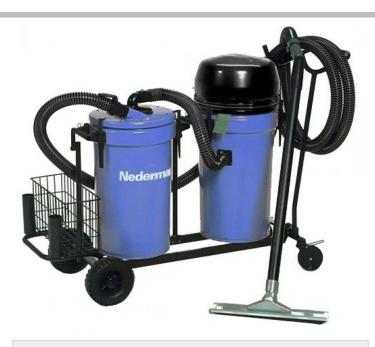

# **NEDERMAN 306E**

## **DESCRIPTION**

With a pre-separator container this wet/dry vacuum extractor is designed for extraction, collection and separation of liquids, sand, and other granules. The industrial vacuum cleaner 306E is electric powered and is suitable for wet and dry extraction. This dry/ wet vacuum contains two filtration stages that ensure optimum cleaning efficiency.

Suction equipment is strong and durable, suitable for building and construction industry and turning and general industries. The wet/dry vacuum containers can be easily tilted to empty their materials. The float ball prevent the first container from overfilling. The trolley is equipped with large wheels for ease of mobility.

## **FEATURES**

- Easy to empty with tippable container.
- High mobility and great for handling industrial spillage.
- Liquid recovery wet and dry extraction.