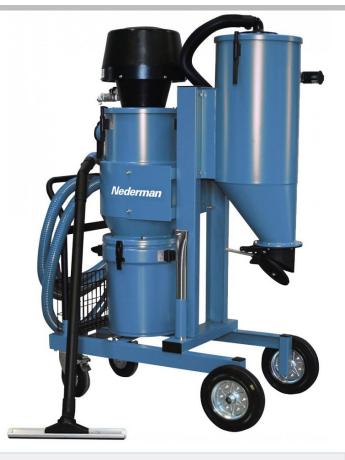

### DESCRIPTION

Industrial dry vacuum cleaner 426EX is designed for removal and collection of industrial waste and spillage. This powerful dry vacuum suction unit comes equipped with a silo and cyclonic preseparatior before the filter, ensuring efficient collection of large quantities of material. The 426EX Industrial vacuum is equipped with a HEPA filter for finer particles. The industrial vacuum cleaner includes slots for handling by forklift. Special swiveling, locking wheels are sized to increase mobility, and make the handling of heavy loads especially easy. The dry vacuum's cyclonic silo is equipped with a manual valve ATEX approved equipment: EX II 2 GD c IIB 60°C (T6).

## SUPPLIED WITH

- Cleaning set
- Brush
- Conical nozzle

| Application                   | Dust, Liquid, Granulate,<br>Swarf    |
|-------------------------------|--------------------------------------|
| Certifications                | CE, EX                               |
| Dustbin Volume (I)            | 58 l Cyclonic Silo + 47 l<br>Dustbin |
| Filter Area (m2)              | 1,56                                 |
| Filter Cleaning Method        | Reverse Air Pulse                    |
| Installation                  | Indoor                               |
| Compressed Air<br>Requirement | 3,0 Nm3/min                          |
| Filter Material               | Microfibre                           |
| Filter Type                   | Cartridge                            |
| Hose Diameter (mm)            | 51                                   |
| Hose Length (m)               | 7,5                                  |
| Max Airflow (m3/h)            | 342                                  |
| Max Vacuum (kPa)              | -52                                  |
| No. of Filter Elements        | 1                                    |
| Noise Level (dB(A))           | 75,5                                 |
| Type of Hose                  | PVC                                  |
| Weight (kg)                   | 119                                  |

### **FEATURES**

- ATEX approved
- Pre-separation in silo
- Manual filter cleaning prolongs the filter's lifetime
- Forklift handling