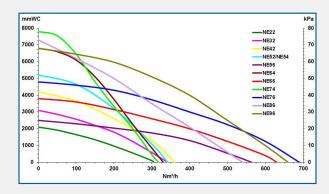

ge                            |
| Hose Diameter (mm)            | 51                                   |
| Hose Length (m)               | 7,5                                  |
| Max Airflow (m3/h)            | 342                                  |
| Max Vacuum (kPa)              | -52                                  |
| No. of Filter Elements        | 1                                    |
| Noise Level (dB(A))           | 75,5                                 |
| Type of Hose                  | PVC                                  |
| Weight (kg)                   | 119                                  |

TECHNICAL OPECIFICATION

### **FEATURES**

- ATEX approved
- Pre-separation in silo
- Manual filter cleaning prolongs the filter's lifetime
- Forklift handling

## PERFORMANCE GRAPH



#### AES OFFER INSTALLATION AND SERVICE SUPPORT FOR ALL EQUIPMENT