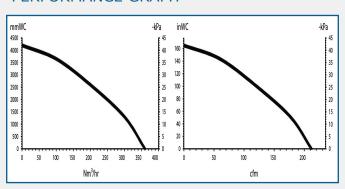

|
| Frequency (Hz)         | 50/60                                  |
| Hose Diameter (mm)     | 51                                     |
| Hose Length (m)        | 7,5                                    |
| Max Airflow (m3/h)     | 460                                    |
| Max Vaccum (kPa)       | -21,5                                  |
| Noise Level (dB)A))    | 75                                     |
| Power (kW)             | 2,4                                    |
| Power Voltage (V)      | 230                                    |
| Type of Hose           | PE/C                                   |
| Weight (kg)            | 70                                     |

### SUPPLIED WITH

- Absolute filter
- Conical and brush nozzle
- Floor cleaning equipment

#### PERFORMANCE GRAPH



### PART CODE/ORDERING TABLE

218E, With absolute filter, Conical and brush nozzle and floor clening equipment.

42421800

AES OFFER INSTALLATION AND SERVICE SUPPORT FOR ALL EQUIPMENT