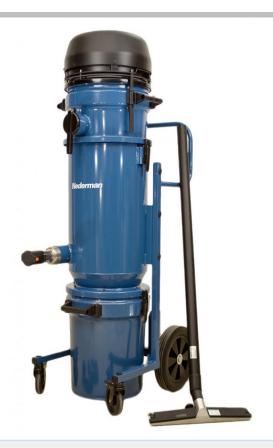

# **NEDERMAN 218E**

### **DESCRIPTION**

218E industrial vacuum cleaner is the perfect machine for collection of very fine non-explosive dust. The dry vacuums filter and cleaning system provides a long interval between filter exchange which improves the productivity.

The three single phase electrically powered multi stage fan system creates a high airflow for excellent dust and fine powder extraction. The dust collector operates with independent air cooling for improved performance. It has an efficient cyclonic pre-separation of the dust before the filter. The robust design of the dust collector makes for a safe operation in rough condition and the big wheels makes it easy to transport. The container is easy to empty plastic dust bag is available as an option.