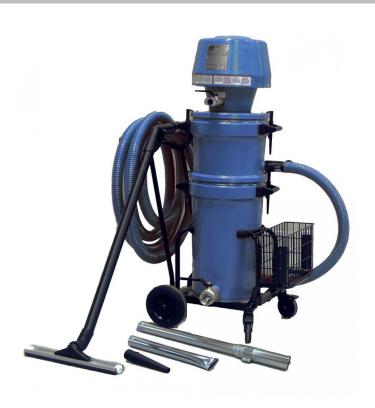

#### **DESCRIPTION**

The air powered 139A wet vacuum is a heavy duty industrial vacuum cleaner excellent for suction of liquids. This powerful wet vacuum can transport material over long vertical and horizontal distances. The vacuum cleaner is suitable for various cleaning and liquid pick-up operations in heavy industry.

#### SUPPLIED WITH

- Cleaning set
- Gulper head
- Scraping tool
- Conical nozzle

AES OFFER INSTALLATION AND SERVICE SUPPORT FOR ALL EQUIPMENT