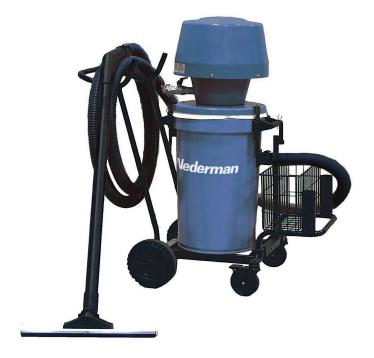

# NEDERMAN 115A EX

#### DESCRIPTION

Wet/dry vacuum cleaner with a single container system for suction and transportation of various liquids like oil, chemical spillage, mud, cooling liquids, and water, as well as metal chips, sand, and other granules.

The industrial vacuum cleaner can fill the container ith liquids in about a minute or two and the suction equipment is made for heavy duty work. The container can be tipped for ease of emptying. ATEX approved equipment: EX 3GD c IIC 60°C (T6).

## **FEATURES**

- Float ball prevents overfilling of liquids.
- Multi-purpose vacuum unit.
- Tippable container with ball valve.
- ATEX approved.