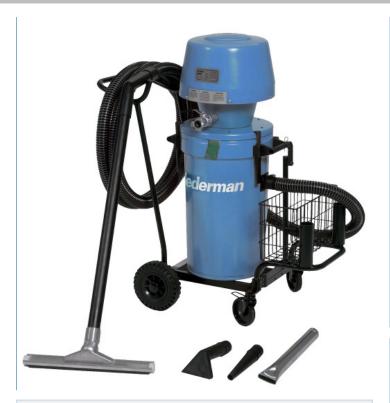

## **DESCRIPTION**

The Nederman 106A Vacuum Cleaner is an air powered or pneumatic industrial vacuum cleaner with light suction equipment for cleaning floors, walls, beams etc.

The dust collector is a simple and robust system with capacity superior to most of the portable vacuums on the market.

This industrial vacuum cleaner comes with disposable filter bag.

## **FEATURES**

- Hose in PVC
- Robust and mobile
- Can be transported from one job to another
- Easy disposal of the collected dust
- Max vacuum: -31 kPa
- Bag Filter
- Delivered with cleaning set, brush, conical and toothed nozzle.

## SUPPLIED WITH

- Cleaning set
- Brush
- Conical and toothed nozzle