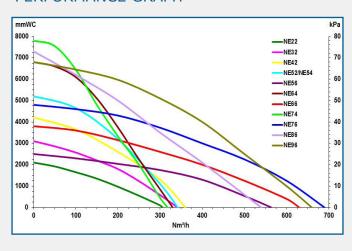

, brush, conical and toothed nozzle.

#### TECHNICAL SPECIFICATION

| Certifications                | CE               |
|-------------------------------|------------------|
| Compressed Air<br>Requirement | 1,6 Nm3/min      |
| Filter Material               | Polyester-Teflon |
| Filter Type                   | Bag              |
| Hose Diameter (mm)            | 51               |
| Hose Length (m)               | 7,5              |
| Max Airflow (m3/h)            | 342              |
| Max Vacuum (kPa)              | -31              |
| Number of Filter<br>Elements  | 1                |
| Noise Level (dB(A))           | 74.0             |
| Type of Hose                  | PVC              |

## SUPPLIED WITH

- Cleaning set
- Brush
- Conical and toothed nozzle

#### PERFORMANCE GRAPH



## PART CODE/ORDERING TABLE

106A - NE32, S50 with float ball for 42110600 wet suction

AES OFFER INSTALLATION AND SERVICE SUPPORT FOR ALL EQUIPMENT