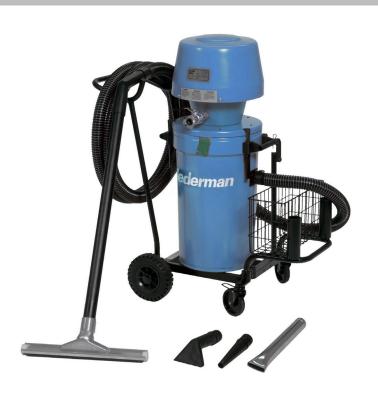

# NEDERMAN 105A DRY VACUUM CLEANER

## **DESCRIPTION**

Air powered or pneumatic industrial dry vacuum cleaner with light suction equipment for cleaning floors, walls, beams, and the like. The dust collector is a simple and robust system with capacity superior to most of the portable vacuums on the market.

The industrial vacuum cleaner comes with disposable dust bag. The vacuum is suitable for composite handling industry, building and construction industry, general industry handling dry materials such as powder, grit and granules. Also available in an ATEX certified version for combustible dusts.

#### **FEATURES**

- Simple and robust dry vacuum
- Vacuum comes with disposable dust bag
- Easy mobile handling

#### 42110500:

- Cleaning set
- Brush
- Toothed and conical nozzle

#### 42110516:

- Cleaning set
- Brush
- Conical and toothed nozzle