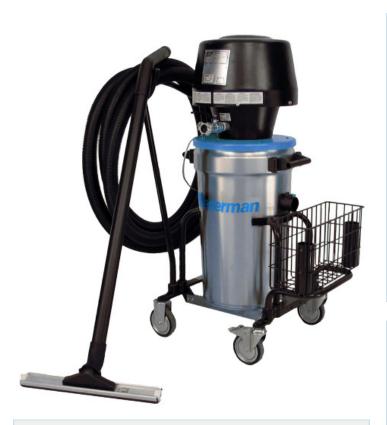

# **DESCRIPTION**

Air powered ATEX certified industrial vacuum cleaner with

light suction equipment for cleaning floors, walls, beams and

machines. This very robust industrial vacuum cleaner is suitable

for industry handling potentially explosive dusts such as

#### TECHNICAL SPECIFICATION

| Certifications                | CE, EX      |
|-------------------------------|-------------|
| Compressed Air<br>Requirement | 1,0 Nm3/min |
| Hose Diameter (mm)            | 51          |
| Hose Length (m)               | 7,5         |
| Max Airflow (m3/h)            | 306         |
| Max Vacuum (kPa)              | -21         |
| Number of Filter<br>Elements  | 1           |
| Noise Level (dB(A))           | 73,1        |
| Type of Hose                  | PE/C        |
| Weight (kg)                   | 67          |