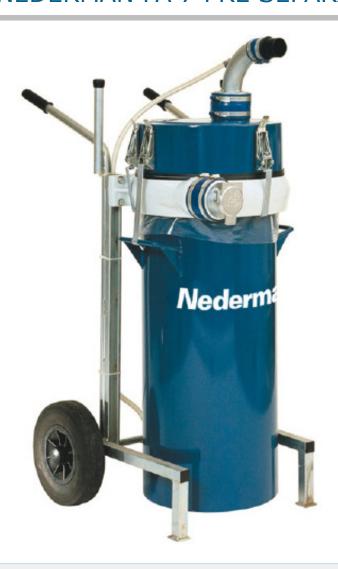

#### CONNECTION

The FA7 connects inline with the extraction system to stop liquids and large particulate from entering the filter. By removing these hazards before they enter the system, the user can expect a greater lifespan from their ducting, hosing, filters and units.

#### **DESCRIPTION**

The Nederman FA7 unit separates liquids and objects to preventthem from going into a stationary piping system.

The FA7 preseparator is idealic in vehicle repair shops, metal fabrication industries and wherever scraps of glass, metal and other coarse materials need to be removed. FA7 is also perfect for picking up water and cutting fluids.

### TECHNICAL SPECIFICATION

| Container Volume   | 70 litres        |
|--------------------|------------------|
| Dimensions         | 1240 x 680 x 500 |
| Container Diameter | 360 mm           |
| Weight             | 40 kg            |
| Inlet              | Ø 50 mm          |
| Outlet             | Ø 50 mm          |
| Airflow            | 400 m³/h         |