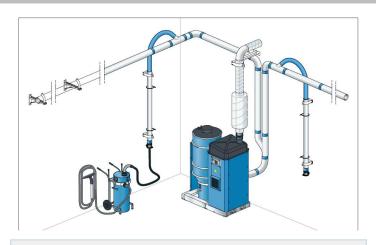

#### CONNECTION

The FA7 connects inline with the extraction system to stop liquids and large particulate from entering the filter. By removing these hazards before they enter the system, the user can expect a greater lifespan from their ducting, hosing, filters and units.

Floor cleaning kits can be added to the system in order to remove liquids and swarf from the production area.