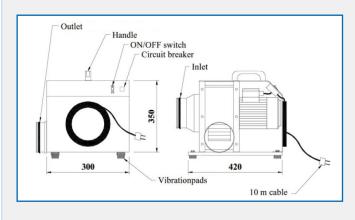

### **TECHNICAL SPECIFICATION**

| Dimensions (L $x W x H$ )                  | 420 x 300 x 350 mm                                                                                                        |
|--------------------------------------------|---------------------------------------------------------------------------------------------------------------------------|
| Voltage                                    | 230 V, 50 Hz                                                                                                              |
| Power Consumption                          | 0.55 kW                                                                                                                   |
| Airflow (with fully extended hose)         | 700 m³/h (Ø125mm)<br>1100 m³/h (Ø160mm)                                                                                   |
| Airflow<br>(with normal use of hose)       | 600 m³/h (Ø125mm)<br>800 m³/h (Ø160mm)                                                                                    |
| Max. Airflow<br>(without hose)             | 1400 m³/h                                                                                                                 |
| Outlet                                     | Ø125 mm                                                                                                                   |
| Inlet                                      | Ø125 mm                                                                                                                   |
| Weight                                     | 19.3 kg                                                                                                                   |
| Hood                                       | Epoxy coated hood<br>with 1 heavy duty<br>magnet.                                                                         |
| Finish                                     | Made of galvanised<br>sheet metal with epoxy<br>carrying bracket.<br>All screws and bolts<br>are electroplated.           |
| Sound Level                                | 68 dB(A)                                                                                                                  |
| Start/Stop switch and circuit breaker 10A. |                                                                                                                           |
| Hose                                       | 2 x 5 m Ø125mm or<br>Ø160 mm flexible and<br>light-weight hose with<br>socket fittings for easy<br>on and off assembling. |
| Fan                                        | ABS-plastic handle for high mobility of fan.                                                                              |

## DIMENSIONS DRAWING

AES OFFER INSTALLATION AND SERVICE SUPPORT FOR ALL EQUIPMENT