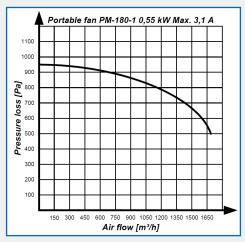

#### PRESSURE DROP

### **TECHNICAL SPECIFICATION**

| Dimensions (L $x W x H$ )                  | 420 x 300 x 350 mm                                                                                                        |
|--------------------------------------------|---------------------------------------------------------------------------------------------------------------------------|
| Voltage                                    | 230 V, 50 Hz                                                                                                              |
| Power Consumption                          | 0.55 kW                                                                                                                   |
| Airflow (with fully extended hose)         | 700 m³/h (Ø125mm)<br>1100 m³/h (Ø160mm)                                                                                   |
| Airflow<br>(with normal use of hose)       | 600 m³/h (Ø125mm)<br>800 m³/h (Ø160mm)                                                                                    |
| Max. Airflow<br>(without hose)             | 1400 m³/h                                                                                                                 |
| Outlet                                     | Ø125 mm                                                                                                                   |
| Inlet                                      | Ø125 mm                                                                                                                   |
| Weight                                     | 19.3 kg                                                                                                                   |
| Hood                                       | Epoxy coated hood<br>with 1 heavy duty<br>magnet.                                                                         |
| Finish                                     | Made of galvanised<br>sheet metal with epoxy<br>carrying bracket.<br>All screws and bolts<br>are electroplated.           |
| Sound Level                                | 68 dB(A)                                                                                                                  |
| Start/Stop switch and circuit breaker 10A. |                                                                                                                           |
| Hose                                       | 2 x 5 m Ø125mm or<br>Ø160 mm flexible and<br>light-weight hose with<br>socket fittings for easy<br>on and off assembling. |
| Fan                                        | ABS-plastic handle for high mobility of fan.                                                                              |