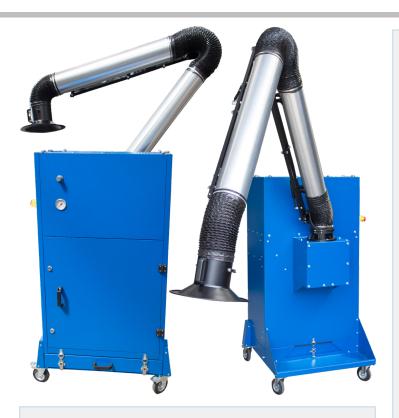

#### **DESCRIPTION**

The FCCB 2 MONO is a mobile welding/grinding dust & fume extraction filter unit with an integrated fan and extraction arm.

The Polyester cartridge (>99% separation efficiency) is cleaned by automatic reverse jet pulse with compressed air.

Thanks to the wheels and to the arm, the FCCB 2 MONO is versatile and can be used in multiple locations in any workshop or facility. Allowing you to complete welding and occasional grinding without the need for a fixed system.

### **FEATURES**

- 20 m2 cartridges
- 3 meter extraction arm
- Plug on the filter
- Automatic reverse jet cleaning
- Collection tray
- Painted Finish in your chosen RAL colour