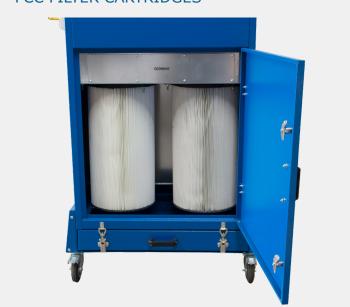

### FCC FILTER CARTRIDGES

AES OFFER INSTALLATION AND SERVICE SUPPORT FOR ALL EQUIPMENT

## TECHNICAL SPECIFICATION

| Filter Cartridge Specifications |                                      |
|---------------------------------|--------------------------------------|
| Filter Standard                 | 100% Polyester                       |
| Filter Surface                  | 20 m²                                |
| Filter Efficiency               | > 99 %                               |
| BIA Dust Class                  | М                                    |
| FCC Unit Specifications         |                                      |
| Dimensions                      | 810 x 510 x 1750 mm                  |
| Unit Colour                     | RAL 7017 - Blue /<br>RAL 7006 - Grey |
| Weight                          | 100 kg                               |
| Compressed Air Supply           | 4 Bar Minimum                        |
| Airflow                         | 1800 m³/H                            |
| Max. Vacuum                     | 2.5 kPa                              |
| Motor Power                     | 1.1 kW                               |
| Power Supply                    | 230 v Single Phase 50Hz              |
| Noise Level                     | 74 dB(A)                             |
| Arm Specifications              |                                      |
| Arm Diameter                    | Ø160 mm                              |
| Arm Length                      | 3 metres                             |
| Arm Colour                      | Galvanised Finish                    |