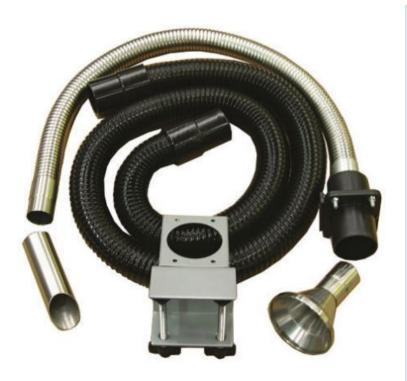

The Kit Contains :

- 1 x Ø38mm/1m Arm
- 1 x Pen Nib Nozzle
- 1 x Conical Cowl Nozzle
- 1 x Clamped Bench Bracket
- 1 x Ø51mm/2m Flexible Black Hose
- 2 x Connecting Cuffs
- $1 \ x \ Support \ Collar \ and \ Valve$

The nozzle is interchangable between the Pen Nib and Conical Cowl - the user can choose which nozzle is appropriate for the work they are conducting.