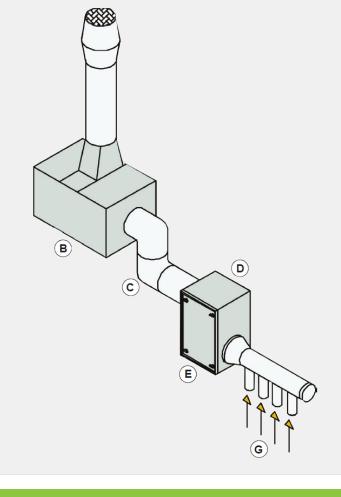

#### **INSTALL EXAMPLE**

| Α | Outlet - minimum 2 m. above roof ridge |
|---|----------------------------------------|
| В | Fan in sound box                       |
| С | Channel - clean side                   |
| D | GeoFilter GF4                          |
| Е | Lid for filter change                  |
| F | Channel - dust side                    |
| G | Outlet for grinders etc.               |