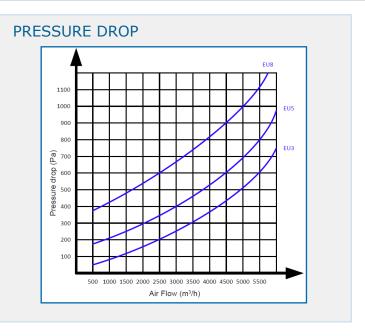

# Filtration Efficiency EU3 = 86%, EU5 = 95%, EU7 = 99% Filter Change Detach front cover

## PART CODES/ITEMS

| Item<br>Number       | 15-504                 | 15-503                 | 15-502    |
|----------------------|------------------------|------------------------|-----------|
| Degree of Filtration | 86%                    | 95%                    | 99%       |
| Filter type          | EU3                    | EU5                    | EU8       |
| Filter area          | 2 m²                   | 4 m <sup>2</sup>       | 4 m²      |
| Airflow              | 4000 m <sup>3</sup> /h | 4000 m <sup>3</sup> /h | 4000 m³/h |
| Inlet                | Ø400 mm                | Ø400 mm                | Ø400 mm   |
| Outlet               | Ø400 mm                | Ø400 mm                | Ø400 mm   |