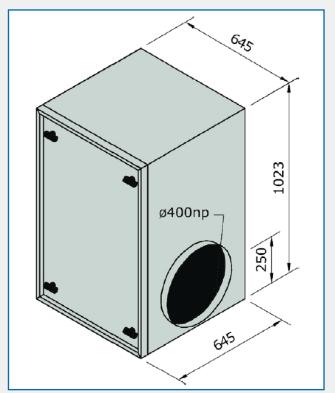

#### **DIMENSIONS DRAWING**

AES OFFER INSTALLATION AND SERVICE SUPPORT FOR ALL EQUIPMENT

**Dust and Fume Extraction** 

## **GEOVENT GEOFILTER GF4**

| Inlet/Outlet      | Ø400 mm                                                        |
|-------------------|----------------------------------------------------------------|
| Max. Airflow      | 4 000 m³/h                                                     |
| Collection System | Collection chamber<br>beneath bag filter -<br>access via front |
| Filter Cleaning   | Hand - washable                                                |