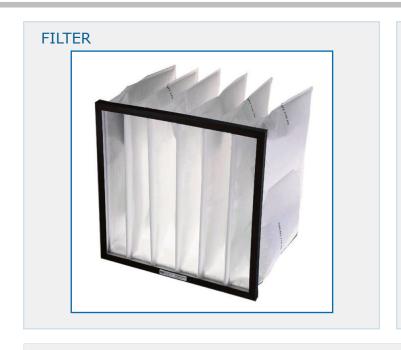

#### **Dust and Fume Extraction**

Bag Filter EU3, EU5 or

# Filtration Efficiency EU3 = 86%, EU5 = 95%, EU7 = 99% Filter Change Detach front cover

#### **FEATURES**

Filter Type

- Housing Fully galvanised
- Manometer Indicates filter pressure drop
- Filter guard Gives signal when filter needs to be changed