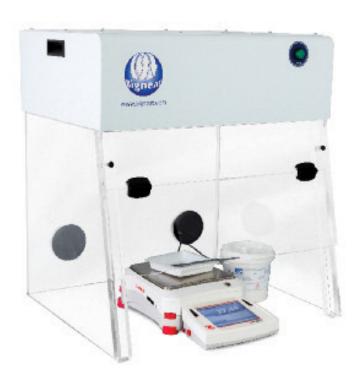

# **DESCRIPTION**

Powder cabinets (otherwise called stations, workstations or enclosures) utilise HEPA filtration technology and protect the operator from particles whilst weighing and handling powders. These cabinets have a very small footprint and excellent all-round vision. Cabinets have hinged access flap (F3-XIT-D) or corner tear drops (F3-XIT-S).

#### **FEATURES**

- **Quiet Operation**
- Suited to weighing with a Precision Balance to 3 decimal places.
- Services access port in rear panel
- Fan is pre-set between 0.3 and 0.5m/s depending on application

#### **OPTIONAL EXTRAS**

Base tray manufactured from black PVC - ideal for highlighting powder spillages