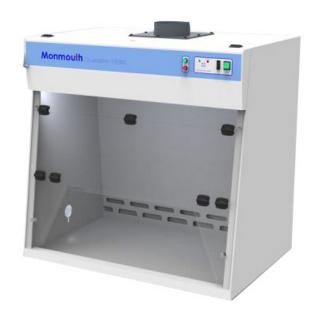

# DUCTAIRE 1200 DUCTED FUME CUPBOARD

| TECHNICAL SPECIFICATION |                              |
|-------------------------|------------------------------|
| External Dimensions     | 1200 x 700 x 970 mm          |
| Internal Dimensions     | 1180 x 600 x 800 mm          |
| Voltage                 | 230 V Single Phase 500W      |
| Frequency               | 50 Hz                        |
| Required Airflow        | 500m³/hr                     |
| Lighting                | 4000k Ultra Clear Fluroscent |
| Duct Spigot Size        | 200mm Ø                      |

#### **DESCRIPTION**

The Ductaire 1200 is the most popular size of ducted fume cabinet that Monmouth produce. At 1200mm wide, the unit is suited to many laboratory, educational and industrial requirements. The unit provides full compliance with COSHH regulations and with BS7258:Part 4. The Ductaire 1200 offers excellent value for money and a variety of features to provide an excellent ducted fume cabinet.

#### CONSTRUCTION

- Fully welded highly chemically resistant industrial quality white Polypropylene with clear acrylic front folding sash
- Integral chemically resistant fully welded polypropylene work surface with deep side lip for spillage retention

#### **FEATURES**

- Compact Design Fits Through Standard Doors
- Integral low airflow alarm with audible and visual alarm
- Fully isolated lighting
- Side mounted cable entry port
- Fully chemical resistant