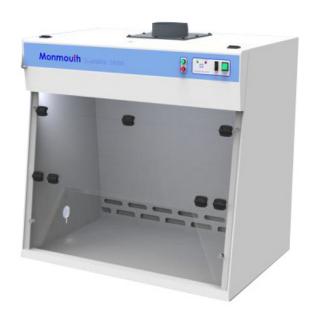

#### **DESCRIPTION**

The Ductaire 1000 offers an excellent compromise between working area and bench space. At just 1000mm wide, the unit will be well suited to smaller laboratories or school prep rooms where

space is at a premium, but is also large enough for most operations. The unit provides full compliance with COSHH regulations and with BS7258:Part 4. The Ductaire 1000 offers excellent value for money and a variety of features to provide an excellent ducted fume cabinet.

# CONSTRUCTION Fully welded high

- Fully welded highly chemically resistant industrial quality white Polypropylene with clear acrylic front folding sash
- Integral chemically resistant fully welded polypropylene work surface with deep side lip for spillage retention

#### **FEATURES**

- Compact Design Fits Through Standard Doors
- Integral low airflow alarm with audible and visual alarm
- Fully isolated lighting
- Side mounted cable entry port
- Fully chemical resistant