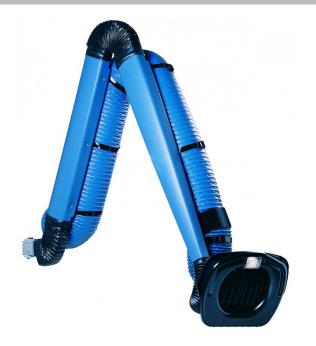

### DESCRIPTION

The Nederman NEX HD welding fume and dust extraction arms are the top of the range arms when it comes to high airflows and extraction of fume and dust with higher temperatures than normal.

The extraction arms are specially designed for working environments with very heavy smoke, vapours and non explosive dust.

Typical workplaces are the metal fabrication industry or other type of industries where the need for extraction with large airflows is needed.

The applications can be welding, laser or hand plasma cutting, metal spraying, grinding where lots of spatter is generated, or other industrial processes where a perfect balanced and easily positioned arm is required.

The NEX HD welding fume and dust extraction arm is also available with a patented hood design. The hood, made of aluminium, is resistant to high temperatures of extracted air (+ 120 °C) and has a very high capturing capacity.

The NEX HD model is ideal for heavy duty welding and where high airflows are demanded. The arm is available in four lengths; 2 - 5 m (6.6 - 16 ft).