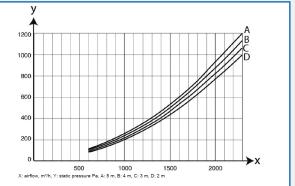

ows are demanded. The arm is available in four lengths; 2 - 5 m (6.6 - 16 ft).

## TECHNICAL SPECIFICATION

| Installation            | Indoor      |  |
|-------------------------|-------------|--|
| Fume temperature        | Max. 120 °C |  |
| Extraction arm diameter | 200 mm      |  |
| Airflow                 | 1900 m³/h   |  |
| Colour                  | Blue        |  |
| Noise Level             | 66 Db(A)    |  |

### **FEATURES**

- Arm is suspended by a robust swivel, which allows the product to rotate 360 degrees
- Flexible in all directions, perfectly balanced and very simple to position
- Support mechanism of the arms are encapsulated which protects against dirt
- Can be mounted in combination with different brackets, extension arms or on exhaust rails

### PRESSURE DROP GRAPH



# **DIMENSIONS - MOUNTING**



AES OFFER INSTALLATION AND SERVICE SUPPORT FOR ALL EQUIPMENT

Rev. 1 - January 2020



**Dust and Fume Extraction** 

# NEDERMAN EXTRACTION ARM NEX HD

### TECHNICAL SPECIFICATION

| Arm Length (m) | Weight (kg) | Part No. |
|----------------|-------------|----------|
| 2              | 17          | 10560232 |
| 3              | 21          | 10560332 |
| 4              | 28          | 10560432 |
| 5              | 33          | 10560532 |

## ACCESSORIES FOR EXTRACTION ARM NEX HD

| Image | Accessory                           | Part No. |
|-------|-------------------------------------|----------|
|       | LED Spotlight/fan switch Nex HD     | 10376903 |
|       | Fan switch Nex HD                   | 10512532 |
|       | Spark protection for NEX HD