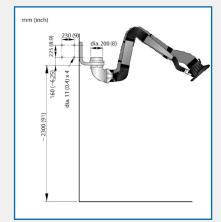

# **DIMENSIONS - MOUNTING**

AES OFFER INSTALLATION AND SERVICE SUPPORT FOR ALL EQUIPMENT

Rev. 1 - January 2020

**Dust and Fume Extraction** 

## TECHNICAL SPECIFICATION

| Installation            | Indoor      |  |
|-------------------------|-------------|--|
| Fume temperature        | Max. 120 °C |  |
| Extraction arm diameter | 200 mm      |  |
| Airflow                 | 1900 m³/h   |  |
| Colour                  | Blue        |  |
| Noise Level             | 66 Db(A)    |  |