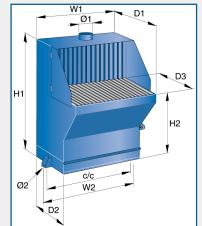

## DIMENSION DIAGRAM

| DIMENSION DATA *All measurements are in mm |                             |      |      |     |     |     |      |     |      |        |    |  |
|--------------------------------------------|-----------------------------|------|------|-----|-----|-----|------|-----|------|--------|----|--|
|                                            | Model                       | W1   | W2   | D1  | D2  | D3  | H1   | H2  | C/C  | Ø1     | Ø2 |  |
|                                            | Welding/Grinding Table 900  | 900  | 1000 | 820 | 530 | 550 | 1450 | 850 | 970  | 160    | 12 |  |
|                                            | Welding/Grinding Table 1350 | 1355 | 1455 | 820 | 530 | 550 | 1450 | 850 | 1425 | 250    | 12 |  |
|                                            | Welding/Grinding Table 2000 | 2000 | 2100 | 820 | 530 | 550 | 1450 | 850 | 2070 | 2x 250 | 12 |  |