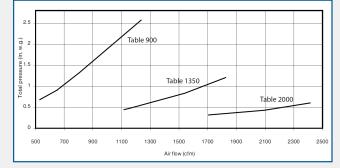

### PRESSURE DROP GRAPH

#### TECHNICAL INFOMRATION/PART NUMBER

| Description                 | Rec. airflows<br>(m³/h) | Volume dust container (L) | Weight<br>(kg) | Part No. | AES Part Code |  |
|-----------------------------|-------------------------|---------------------------|----------------|----------|---------------|--|
| Welding/Grinding Table 900  | 1000-2000               | 64                        | 175            | 10500133 | DF-DD01-900   |  |
| Welding/Grinding Table 1350 | 2000-3000               | 96                        | 260            | 10500233 | DF-DD01-135   |  |
| Welding/Grinding Table 2000 | 3000-4000               | 143                       | 360            | 10500333 | DF-DD01-200   |  |