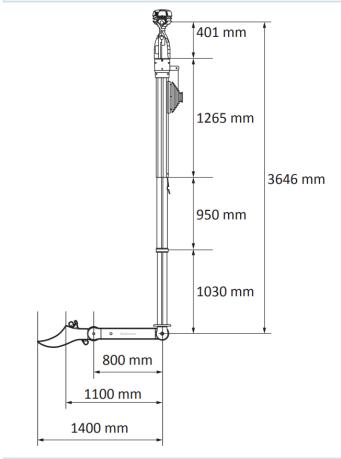

#### TECHNICAL SPECIFICATION

| Arm Diameter              | Ø100mm         |
|---------------------------|----------------|
| Arm Construction          | Aluminium      |
| Hood Construction         | EPDM           |
| Temperature<br>Resistance | 150 °C (302°F) |
| Weight                    | 37kg           |