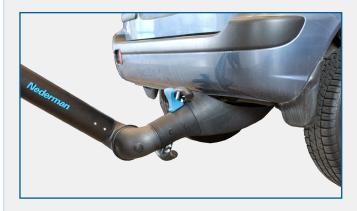

### TOUCHLESS EXHAUST SYSTEM

The touchless exhaust extraction system eliminates the possibility of scratching expensive chrome exhaust tips by not entering the exhaust, instead cupping the outside of the system.