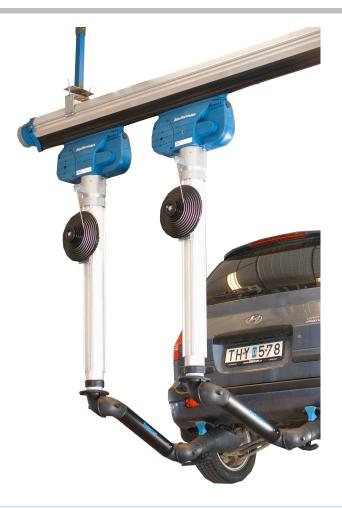

## DESCRIPTION

Easy to handle systems for all types of cars. Consists of a basic rail system which is completed with an touchless extraction unit.

Very high extraction efficiency. One extraction unit can serve several work bays. Extraction units are easy to move, thanks to light-weight material and ball bearing wheels.

Designed to minimize risk of damaging the car. Two units serve cars with twin exhaust pipes.

### TOUCHLESS EXHAUST SYSTEM

The touchless exhaust extraction system eliminates the possibility of scratching expensive chrome exhaust tips by not entering the exhaust, instead cupping the outside of the system.