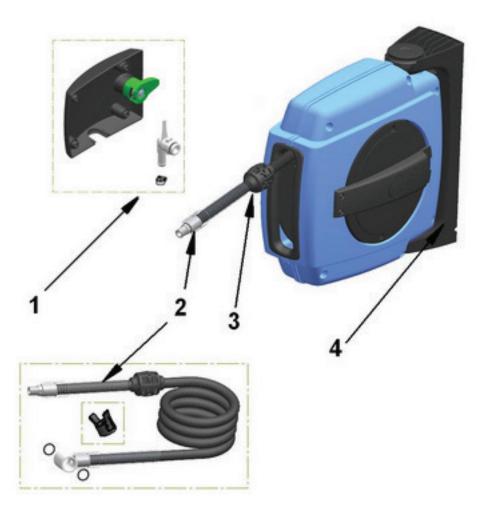

| Position No | Description        | Spare Part No | Qty |
|-------------|--------------------|---------------|-----|
| 1           | Lid with ratchet   | 30374570      | 1   |
| 2           | Hose cmpl 6mm 12 m | 30374566      | 1   |
| 3           | Hosestop 6 (1/4")  | 30345942      | 1   |
| 4           | Bracket CH20       | 30375267      | 1   |