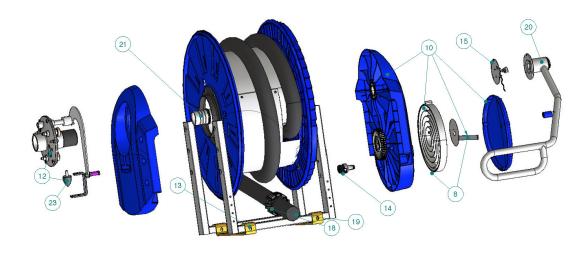

| Position No | Description               | Spare Part No | Qty |
|-------------|---------------------------|---------------|-----|
| 8           | Spring ser.881            | 30374162      | 1   |
| 10          | Spring side cmpl 881      | 30374171      | 1   |
| 12          | Damper house complete     | 30375366      | 1   |
| 13          | Wall bracket              | 20373600      | 1   |
| 14          | Ratchet complete          | 20373601      | 1   |
| 15          | Switch on-off             | 20373557      | 1   |
| 18          | Hose stop for vacuum hose | 30346586      | 1   |
| 19          | Hose Ø38 10m              | 30374173      | 1   |
| 19          | Hose Ø51 10m              | 30374174      | 1   |
| 20          | Arm outlet 881            | 30376646      | 1   |
| 21          | Kit coupling              | 30374176      | 1   |
| 23          | Shock absorber            | 30374375      | 1   |