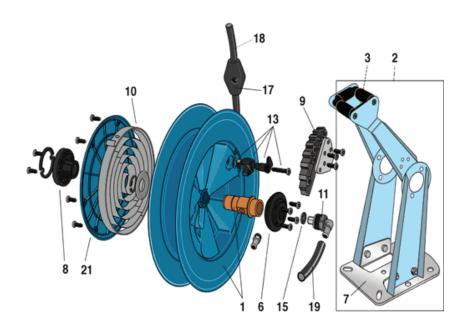

| Position No | Description                      | Spare Part No | Qty |
|-------------|----------------------------------|---------------|-----|
| 3           | Outlet complete                  | 30371467      | 1   |
| 6           | Bearing                          | 30372460      | 1   |
| 8           | Spring hub                       | 30372419      | 1   |
| 9           | Ratchet cam                      | 30372433      | 1   |
| 10          | Spring                           | 30372415      | 1   |
| 11          | Swivel 1/2" mp SS                | 30374108      | 1   |
| 13          | Ratchet clasp                    | 30375052      | 1   |
| 15          | Gasket standard                  | 30361982      | 1   |
| 17          | Hosestop 1/2" HP                 | 30344963      | 1   |
| 18          | Hose lp. 1/2" "food quality" 10m | 30371537      | 1   |
| 19          | Hose 1/2" Food Grade 1M intake   | 30373670      | 1   |