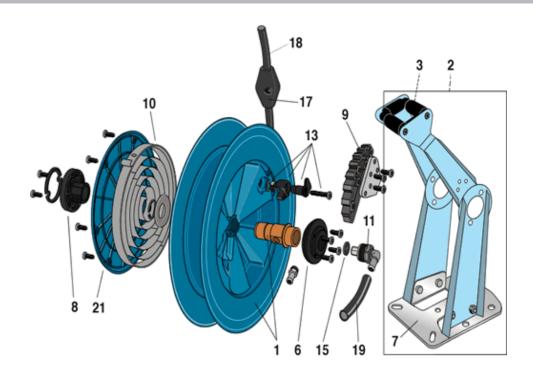

| Position No | Description                      | Spare Part No | Qty |
|-------------|----------------------------------|---------------|-----|
| 3           | Outlet complete                  | 30371467      | 1   |
| 6           | Bearing                          | 30372460      | 1   |
| 8           | Spring hub                       | 30372419      | 1   |
| 9           | Ratchet cam                      | 30372433      | 1   |
| 10          | Spring                           | 30372415      | 1   |
| 11          | Swivel mt 1/2"                   | 30343712      | 1   |
| 13          | Ratchet device                   | 30372418      | 1   |
| 15          | Gasket standard                  | 30361982      | 1   |
| 17          | Hosestop 1/2" HP                 | 30344963      | 1   |
| 18          | Hose lp. 1/2" "food quality" 10m | 30371537      | 1   |
| 19          | Hose 1/2" Food Grade 1M intake   | 30373670      | 1   |