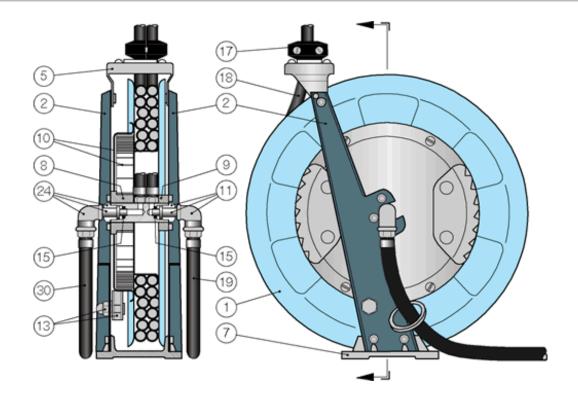

## Part Description

30828476 Hose reel Series 876 for oxygen/acetylene with 18+2m 2x1/4" twin hose. Max working pressure 2,0MPa. Blue. Nederman.

| Position No | Description                     | Spare Part No | Qty |
|-------------|---------------------------------|---------------|-----|
| 5           | Outlet                          | 30331086      | 1   |
| 11          | Swivel 1/4" rigHP. for oxygen.  | 30341171      | 1   |
| 13          | Ratchet                         | 30341345      | 1   |
| 15          | Sealing viton                   | 30361223      | 2   |
| 17          | Hosestop                        | 30344230      | 1   |
| 18          | Hose LP 1/4"-1/4" 20m           | 30373402      | 1   |
| 19          | Hose LP 1/4" oxygen             | 30373403      | 1   |
| 24          | Swivel 1/4" left for acetylenee | 30342169      | 1   |