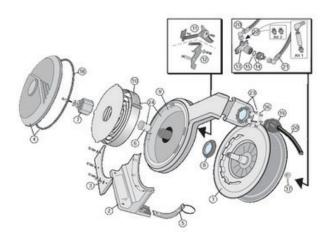

| Position No | Description               | Spare Part No | Qty |
|-------------|---------------------------|---------------|-----|
| 1           | Drum                      | 30311156      | 1   |
| 2           | Foot                      | 30311154      | 1   |
| 3           | Clamp                     | 30311155      | 1   |
| 4           | Lid                       | 30311162      | 1   |
| 5           | Steering for hose.        | 30332096      | 1   |
| 6           | Bushing bearing           | 30344337      | 1   |
| 7           | Spring hub                | 30372770      | 1   |
| 8           | Bearing                   | 30344690      | 1   |
| 9           | Stand                     | 30372766      | 1   |
| 10          | Spring                    | 30372474      | 1   |
| 11          | Ratchet+safety catch 884  | 30373959      | 1   |
| 14          | Swivel 1/2" LP w house    | 30372454      | 1   |
| 15          | Gasket standard           | 30361982      | 1   |
| 16          | Kit rollers outlet (6pcs) | 30344339      | 1   |
| 19          | Hosestop 1/2" HP          | 30344963      | 1   |
| 20          | Hose LP 1/2" 20m          | 30371379      | 1   |
| 21          | Hose 13mm L=1.0m inlet LP | 30372457      | 1   |
| 23          | House outlet complete     | 30332506      | 1   |
| 24          | Spring unit with bracket. | 30372465      | 1   |