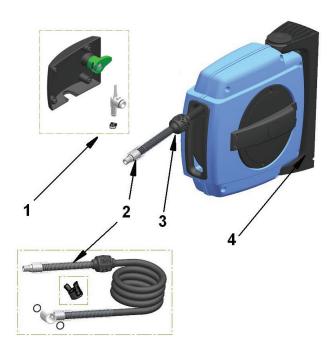

## **HOSE STOP**

| Part<br>Number | Description                                                                                          |
|----------------|------------------------------------------------------------------------------------------------------|
| 30800220       | Hose reel Series H20 for air with 12m 6mm (1/4") hose. Max. working pressure 1,2MPa. Blue. Nederman. |

| Position No | Description        | Spare Part No | Qty |
|-------------|--------------------|---------------|-----|
| 1           | Lid with ratchet   | 30374570      | 1   |
| 2           | Hose cmpl 6mm 12 m | 30374566      | 1   |
| 3           | Hosestop 6 (1/4")  | 30345942      | 1   |
| 4           | Bracket CH20       | 30375267      | 1   |