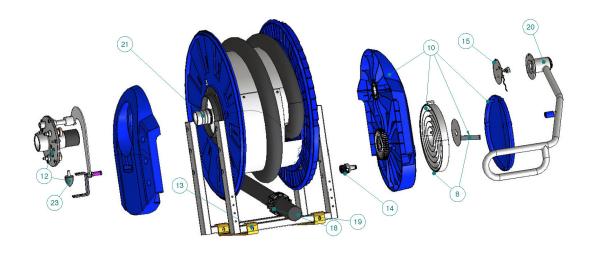

| Position No | Description               | Spare Part No | Qty |
|-------------|---------------------------|---------------|-----|
| 8           | Spring ser.881            | 30374162      | 1   |
| 10          | Spring side cmpl 881      | 30374171      | 1   |
| 12          | Damper house complete     | 30375366      | 1   |
| 13          | Wall bracket              | 20373600      | 1   |
| 14          | Ratchet complete          | 20373601      | 1   |
| 15          | Switch on-off             | 20373557      | 1   |
| 18          | Hose stop for vacuum hose | 30346586      | 1   |
| 19          | Hose Ø38 10m              | 30374173      | 1   |
| 19          | Hose Ø51 10m              | 30374174      | 1   |
| 20          | Arm outlet 881            | 30376646      | 1   |
| 21          | Kit coupling              | 30374176      | 1   |
| 23          | Shock absorber            | 30374375      | 1   |