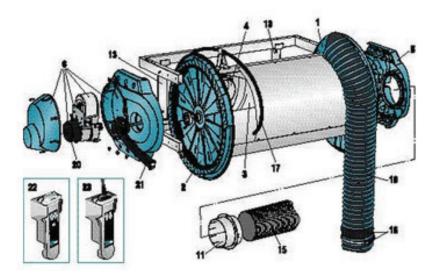

## **Part Number Description**

20802965 Exhaust Hose Reel Motor NR-CP Ø100 (4") 7.5 m (25'), 100-230V, 1 phase, 50-60Hz, Wide body

| Position No | Description                       | Spare Part No | Qty |
|-------------|-----------------------------------|---------------|-----|
| 1           | End plate drum swivel side        | 20373582      | 1   |
| 2           | End plate drum spring side        | 20373583      | 1   |
| 4           | Sleeve connection 4"              | 20373587      | 1   |
| 6           | Motor assy. for exhaust reel      | 20374062      | 1   |
| 11          | Bearing                           | 20373598      | 1   |
| 13          | Wall bracket                      | 20373600      | 1   |
| 15          | Hose Ø6" intake                   | 20363116      | 1   |
| 16          | Rubber sleeve, hose clamp 4" 2pc. | 20342490      | 1   |
| 17          | Steering for hose                 | 20332253      | 1   |
| 19          | Hose exhaust 100/7,5 nr-cp        | 20820562      | 1   |
| 20          | Drive unit                        | 20374061      | 1   |
| 21          | Indicator arm                     | 20373708      | 1   |
| 22          | Transmitter with wall bracket     | 20373522      | 1   |